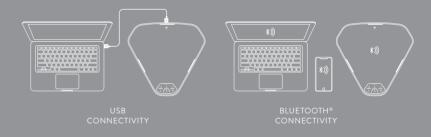

### USE CASES DESCRIPTION

#### **Good Choice!**

We are glad that you have selected a quality product from Konftel. The **Konftel 70** is a sleek, flexible and easy-to-use speakerphone with dual connectivity that gives you the freedom to connect via Bluetooth® or USB. Expand with one of our cameras together with the Konftel OCC Hub and you will get a convenient video kit for all your video meetings.