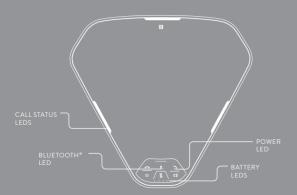

# LEDS FOR STATUS AND BATTERY]

#### **CALL STATUS LEDS**

- Green Call active / Outgoing call
- Green flashing Incoming call
- Red Microphon
- Red flashing Call on hold
- Blue Bluetooth® music mode

#### BLUETOOTH® LED

- Blue flashing Pairing / Reconnect
- Blue Connected

#### **BATTERY LEDS**

**●●●** Charging needed

●○○○ >10% battery

◆ ○ ○ >25% battery◆ ○ ○ >50% battery

→ ● ○ >50% battery→ ● ● >75% battery

OOOO Fully charged with

cable connected

cable connected