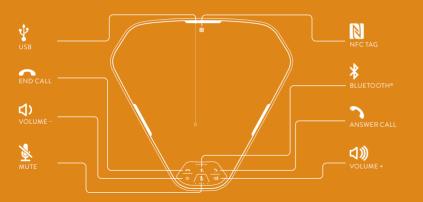

### CONNECTIONS AND BUTTONS

## BLUETOOTH® INSTRUCTIONS]

To be able to connect the Konftel 70 to your mobile device they will first have to be paired. Pairing is only required when connecting for the first time. After that you may simply reconnect

#### PAIRING

- 1. Press the Bluetooth® (\*) button for 2s.
- 2. Start a search for Bluetooth®-devices on your mobile device.
- **3.** Select Konftel 70 in the list of found devices. Pairing will be completed within a few seconds.

#### RECONNECT

 Make sure Bluetooth® is enabled on your mobile device. Press the Bluetooth® (\*) button or the Konftel 70 once. Reconnection will be completed within a few seconds.

> Note: Pairing and reconnecting can also be achieved using NFC. Simply tap your NFC-compliant device on the Konftel 70 NFC-tag.